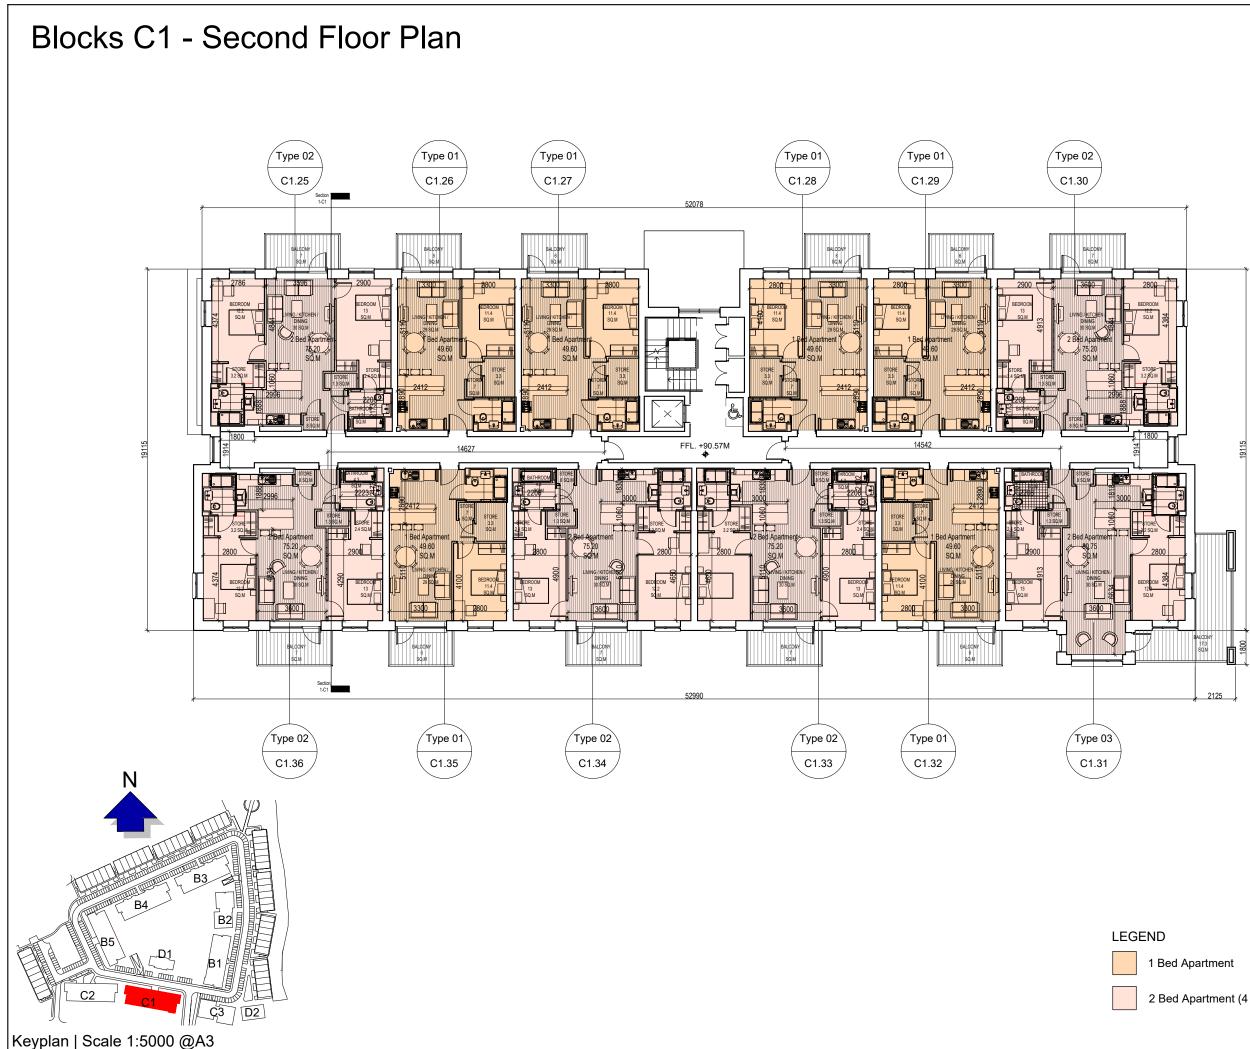

### CLIENT Ardstone Homes Ltd PROJECT Residential Development at Scholarstown Road DRAWING Block C1 Second Floor Plan SCALE 1:200 DRAWN BY DATE DRAWING NUMBER P-PL-C1-03 DRAWING LOCATION w\18 jobs\1823\03-pla ino/31 planning application/31.2.xref NING STATU PLANNING

JOHN FLEMING

ARCHITECTS

103 LEESON STREET UPPER, DUBLIN 4. T: (01) 6689888 E: info@jfa.ie W: www.jfa.ie

JOB NO.

ember 2019

REVISION

-

1823

NK

- GENERAL NOTES
- 1. COPYRIGHT RESERVED
- 2. DO NOT SCALE DRAWING. USE
- 3. ALL DISCREPENCIES TO BE REPORTED TO ARCHITECT
- 4. THE CONTRACTOR IS RESPONSIBLE FOR CHECKING ALL LEVELS AN DIMENSIONS.
- 5. ALL STRUCTURE TO BE TO STRUCTURAL ENGINEERS DETAILS.
- 6. ALL MECH & ELEC SERVICES TO SERVICES ENGINEERS DETAILS.
- ALL PROPRIETARY ITEMS TO BE INSTALLED IN ACCORDANCE WITH MANUFACTURERS INSTRUCTIONS.