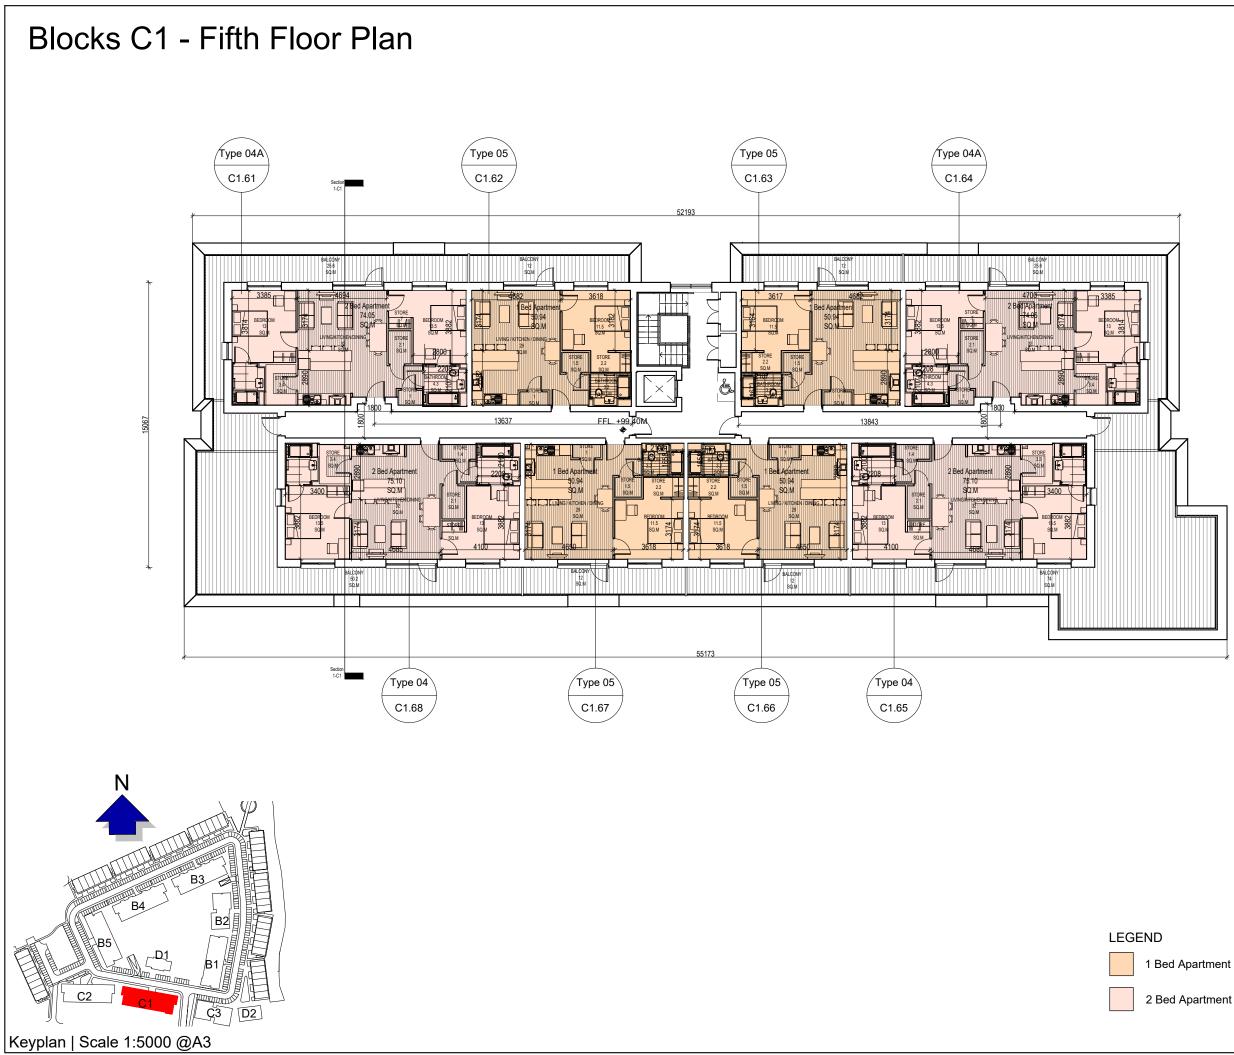

## JOHN FLEMING ARCHITECTS 103 LEESON STREET UPPER, DUBLIN 4. T: (01) 6689888 E: info@jfa.ie W: www.jfa.ie CLIENT Ardstone Homes Ltd PROJECT Residential Development at Scholarstown Road DRAWING Block C1 Fourth Floor Plan SCALE JOB NO. 1:200 1823 DRAWN BY NK DATE ember 2019 DRAWING NUMBER REVISION P-PL-C1-05 -DRAWING LOCATION w\18 joks\1823\03-pla ino/31 planning application/31.2.xref NING STATU PLANNING