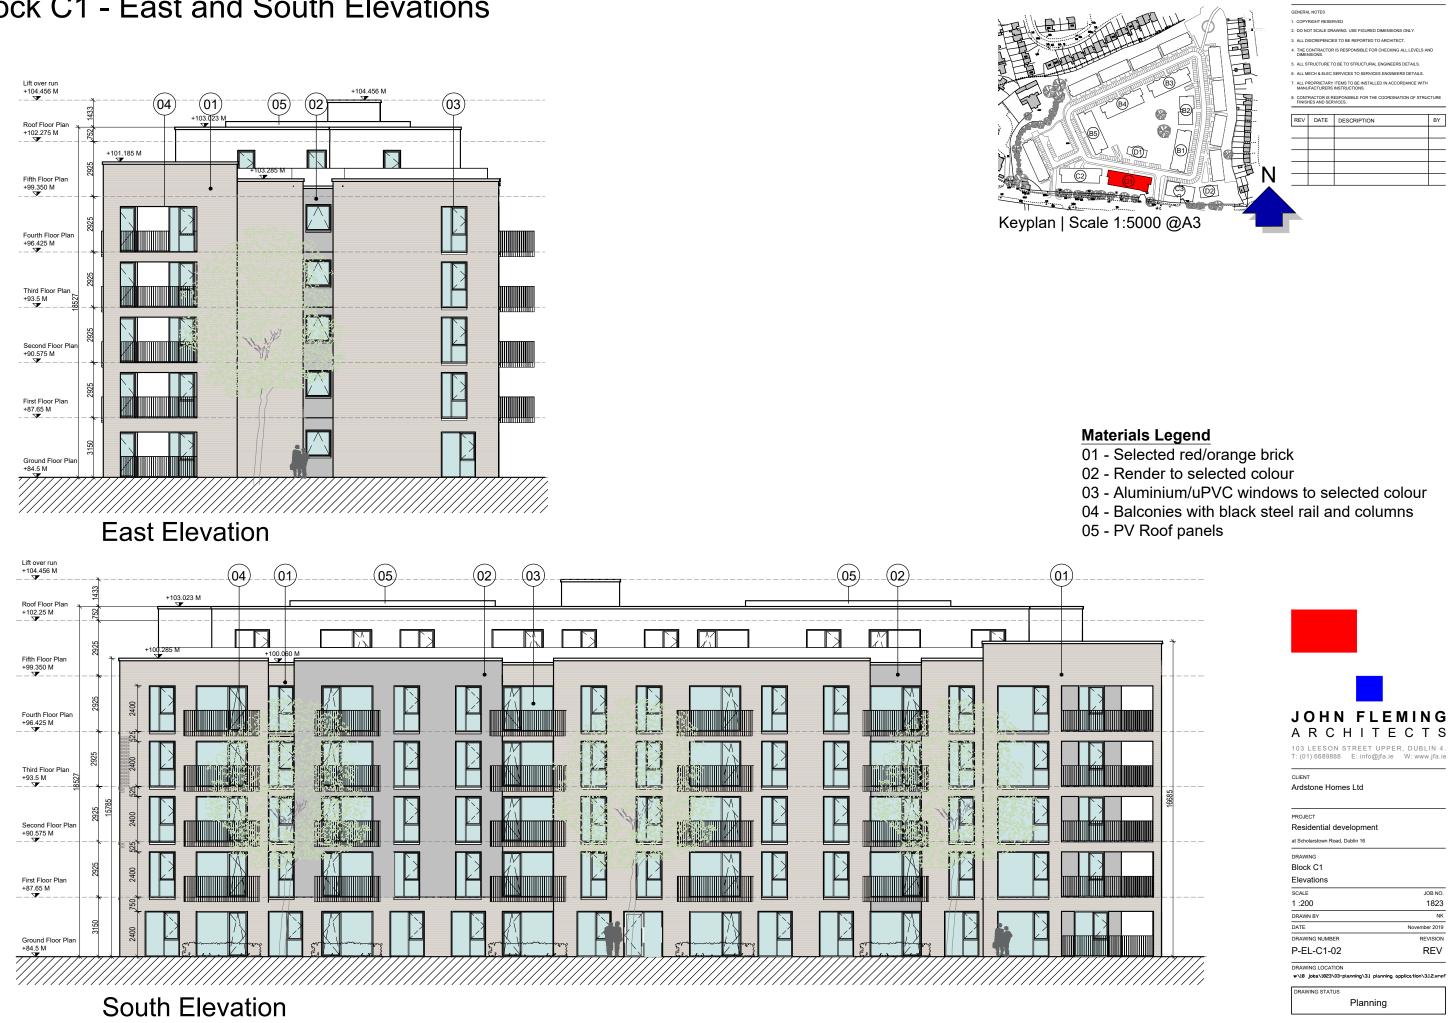

# Block C1 - East and South Elevations

| <b>JOHN FLE</b><br>A R C H I T<br>103 LEESON STREET UPI<br>T: (01) 6689888 E: info@jfa.                                                                                                                         | ECTS                                           |
|-----------------------------------------------------------------------------------------------------------------------------------------------------------------------------------------------------------------|------------------------------------------------|
| CLIENT<br>Ardstone Homes Ltd                                                                                                                                                                                    |                                                |
| PROJECT                                                                                                                                                                                                         |                                                |
|                                                                                                                                                                                                                 |                                                |
| Residential development                                                                                                                                                                                         |                                                |
|                                                                                                                                                                                                                 |                                                |
| at Scholarstown Road, Dublin 16                                                                                                                                                                                 |                                                |
| at Scholarstown Road, Dublin 16<br>DRAWING<br>Block C1                                                                                                                                                          |                                                |
| at Scholarstown Road, Dublin 16<br>DRAWING<br>Block C1                                                                                                                                                          |                                                |
| at Scholarstown Road, Dublin 16<br>DRAWING<br>Block C1<br>Elevations<br>SCALE                                                                                                                                   | JOB NO.                                        |
| at Scholarstown Road, Dublin 16<br>DRAWING<br>Block C1<br>Elevations<br>SCALE<br>1 :200                                                                                                                         | 1823                                           |
| at Scholarstown Road, Dublin 16 DRAWING Block C1 Elevations SCALE 1 :200 DRAWN BY                                                                                                                               | 1823<br>NK                                     |
| at Scholarstown Road, Dublin 16 DRAWING Block C1 Elevations SCALE 1 :200 DRAWN BY DATE                                                                                                                          | 1823<br>NK<br>November 2019                    |
| at Scholarstown Road, Dublin 16<br>DRAWING<br>Block C1<br>Elevations<br>SCALE<br>1 :200<br>DRAWN BY<br>DATE<br>DRAWING NUMBER                                                                                   | 1823<br>NK<br>November 2019<br>REVISION        |
| at Scholarstown Road, Dublin 16<br>DRAWING<br>Block C1<br>Elevations<br>SCALE<br>1 :200<br>DRAWN BY<br>DATE<br>DRAWING NUMBER                                                                                   | 1823<br>NK<br>November 2019                    |
| Residential development<br>at Scholarstown Road, Dublin 16<br>DRAWING<br>Block C1<br>Elevations<br>SCALE<br>1 :200<br>DRAWING NUMBER<br>P-EL-C1-02<br>DRAWING LOCATION<br>w1/18_jobs/1823/13-planning/31_planni | 1823<br>NK<br>November 2019<br>REVISION<br>REV |
| at Scholarstown Road, Dublin 16 DRAWING Block C1 Elevations ScALE 1 :200 DRAWN BY DATE DRAWING NUMBER P-EL-C1-02 DRAWING LOCATION                                                                               | 1823<br>NK<br>November 2019<br>REVISION<br>REV |

- GENERAL NOTES
- 1. COPYRIGHT RESERVED
- 2. DO NOT SCALE DRAWING. USE
- 3. ALL DISCREPENCIES TO BE REPORTED TO ARCHITECT
- 4. THE CONTRACTOR IS RESPONSIBLE FOR CHECKING ALL LEVEL DIMENSIONS
- 5. ALL STRUCTURE TO BE TO STRUCTURAL ENGINEERS DETAILS
- 6. ALL MECH & ELEC SERVICES TO SERVICES ENGINEERS DETAILS.
- ALL PROPRIETARY ITEMS TO BE INSTALLED IN ACCORDANCE WITI MANUFACTURERS INSTRUCTIONS.

| REV | DATE | DESCRIPTION | BY |
|-----|------|-------------|----|
|     |      |             |    |
|     |      |             |    |
|     |      |             |    |
|     |      |             |    |
|     |      |             |    |